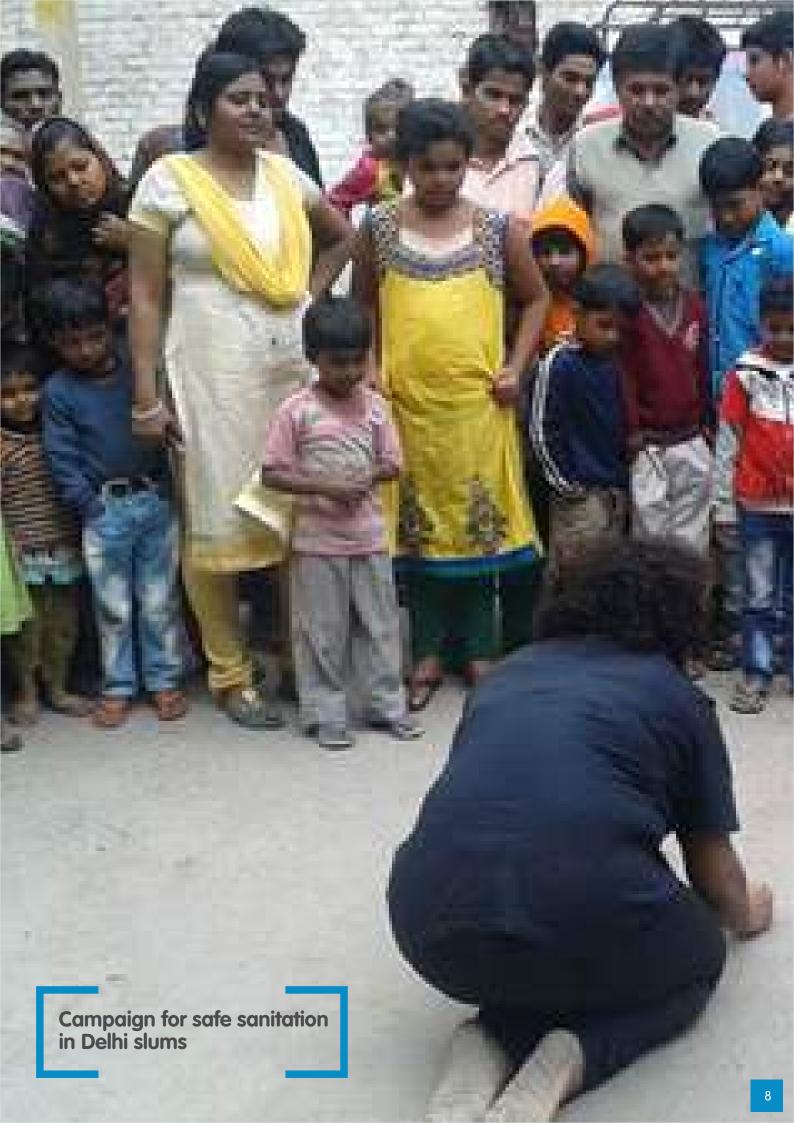

## 4. URBAN GOVERNANCE/ RIVER POLLUTION

SACH inked one-year partnership with Global Green Fund in 2014 to help deprived communities access urban basic services such as right to water and sanitation, water for drinking and domestic needs and sanitation and solid waste management in selected slum areas in Delhi's four Municipal wards- South Shahadra Zone of East Delhi Municipal Corporation, East District of NCT of Delhi. These were all linked to protection of Yamuna River in Delhi.

SACH successfully activated Mohalla Sabhas, children and youth for creating blocks for Urban Swaraj, action research proposal and target areas.

SACH engaged in activities in this area which were focused on the issue through Trilokpuri Nagrik Samiti(Citizen's committee) and Mohalla Sabhas (Local Residents Councils). Several meeting were organized to spread the message.