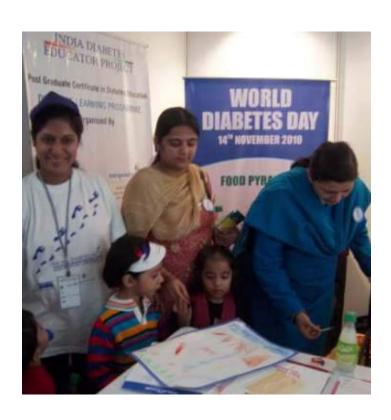

### 2. DIABETES AWARENESS

Diabetes has emerged as a major healthcare problem in India. According to Diabetes Atlas published by the International Diabetes Federation (IDF), there were an estimated 40 million persons with diabetes in India in 2007 and this number is predicted to rise to almost 70 million people by 2025. The countries with the largest number of diabetic people will be India, China and USA by 2030. It becomes more frightening when one looks at the level of awareness about diabetes. According to one study, only 43.2% (6160/14,274) of the overall study population had heard about a condition called diabetes. Overall urban residents had higher awareness rates (58.4%) compared to rural residents (36.8%)..

#### 2.1. India Diabetes Educator Program (IDEP)

SACH partnered with Project HOPE, USA in a flagship program 'India Diabetes Educator Program (IDEP), for training a cadre of 4000 Diabetes Educators through 12 partner institutions across India. The course was a PG certificate program in 6-month distance learning mode with onsite interactive workshops and hands on training for healthcare professionals including dieticians, nurses, nutritionists, and physiotherapists. The PG Certificate in Diabetes Education has been formally recognized by IDF. The project was aimed to enhance knowledge and awareness about diabetes, reduce morbidity and mortality related to the disease and help combat the rapidly growing threat of diabetes in India.