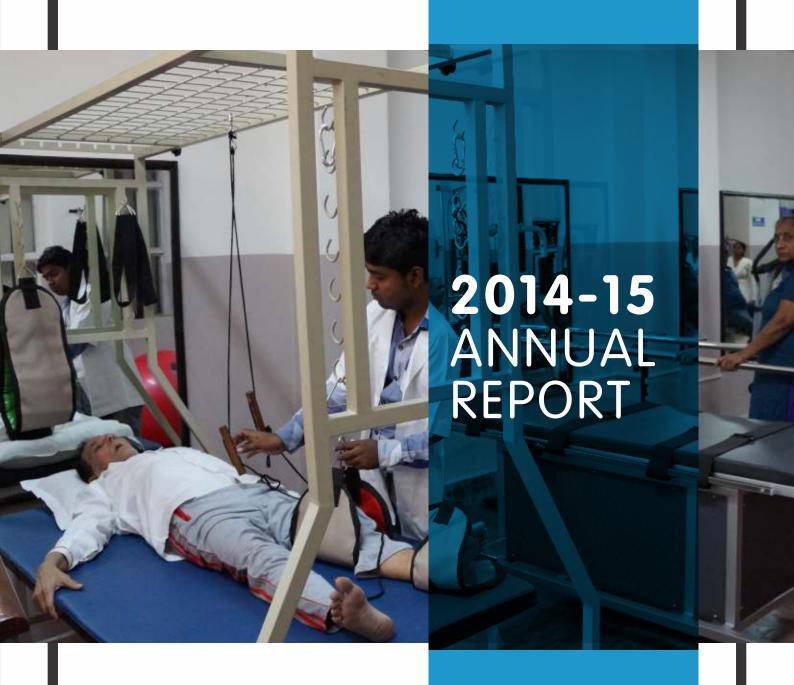

## Message from Secretary

At the very outset of this message, I would like announce the opening of the Geriatrics Research and Training center in New Delhi. The center is one of its kind catering to the needs of the elderly and focuses on addressing chronic care requirements of the elderly like those suffering from Alzheimer related dementia stroke, paralysis, joint pain, disc pain, spondylitis, obesity, etc. It also houses a day care center for the elderly.

The endeavour is an extension to our earlier health initiatives related to the urban and poor and is attracting 40-50 patients every day. The center which has received ISO certification has got recognition from all quarters.

#### 1.1. Geriatric Research and Training Centre (GRTC)

GRTC set up in Delhi's Pitampuraarea seeks to reach out to the elderly to make their life active by providing aids/facilities they need. With the focus on active aging, GRTC is perhaps the only dedicated centrein India for the exclusive care and services for the elderly. The services at center are integrated to take care ofall needs of the elderly. It basically aims to address chronic care requirements of the elderly like those suffering from Alzheimer related dementia stroke, paralysis, joint pain, disc pain, spondylitis, obesity, etc. The center also has dental and eye OPDs. The treatment offered here is aimed at improving life style and promoting optimism and hope. GRTC is equipped with state- of- the-art geriatric physiotherapy department, dedicated Ayurveda team. The Centre also has a welldesigned and looked after Day Centre for those elderly who want to spend day time in the company of other elderly. It has a library, recreation room, TV, internet café and mess. The center was stared with seed grant provided by Help Age India, a leading national charity. Later it got additional support by Asian Paints.