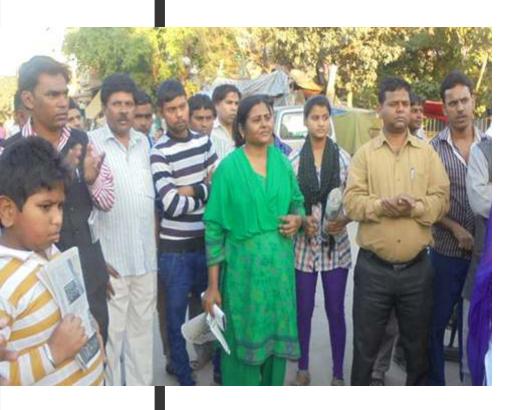

## 4. URBAN GOVERNANCE/ RIVER POLLUTION

SACH inked one-year partnership with Global Green Fund in 2014 to help deprived communities access urban basic services such as right to water and sanitation, water for drinking and domestic needs and sanitation and solid waste management in selected slum areas in Delhi's four Municipal wards- South Shahadra Zone of East Delhi Municipal Corporation, East District of NCT of Delhi. These were all linked to protection of Yamuna River in Delhi.

SACH successfully activated Mohalla Sabhas, children and youth for creating blocks for Urban Swaraj, action research proposal and target areas.

SACH engaged in activities in this area which were focused on the issue through Trilokpuri Nagrik Samiti(Citizen's committee) and Mohalla Sabhas (Local Residents Councils). Several meeting were organized to spread the message.