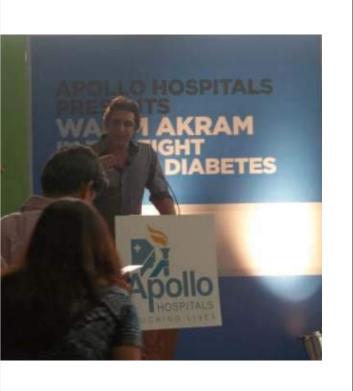

#### 2.1. India Diabetes Educator Program (IDEP)

SACH partnered with Project HOPE, USA in a flagship program 'India Diabetes Educator Program (IDEP), for training a cadre of 4000 Diabetes Educators through 12 partner institutions across India. The course was a PG certificate program in 6-month distance learning mode with onsite interactive workshops and hands on training for healthcare professionals including dieticians, nurses, nutritionists, and physiotherapists. The PG Certificate in Diabetes Education has been formally recognized by IDF. The project was aimed to enhance knowledge and awareness about diabetes, reduce morbidity and mortality related to the disease and help combat the rapidly growing threat of diabetes in India.

-SACH under Project Hope trained four candidates at Apollo Hospital. Delhi as Master Trainers (MTs) in March 2014. A pair of MTs jointly trained a Batch and each batch will comprise of a minimum of 25 students. A pair of MT's had to train minimum 4 Batches every year and having 2 pairs of MTs, the Centre had to train 8 Batches every year and 16 Batches over the two- year period.