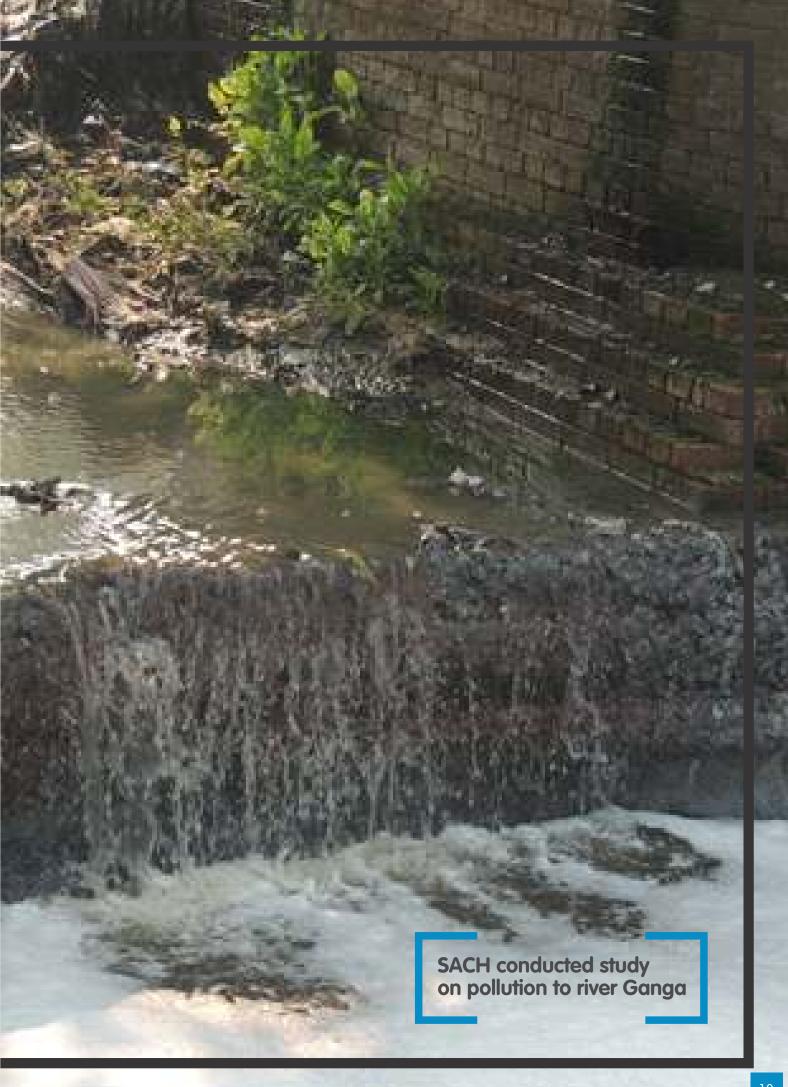

Earlier, SACH initiated a small action-study project (Area Water Partnership, Kanpur (2012-13)) to understand the causes of pollution to river Ganges in the city of Kanpur. A network was been formed in Kanpur with the help of small grant from India Water Partnership (IWP) and Society for Promotion of Wasteland Development (SPWD) Delhi. A series of consultation meetings were organized in Delhi, Uttrakhand, and Kanpur. A comprehensive case study of causes of Ganga Pollution in Kanpur has been prepared.